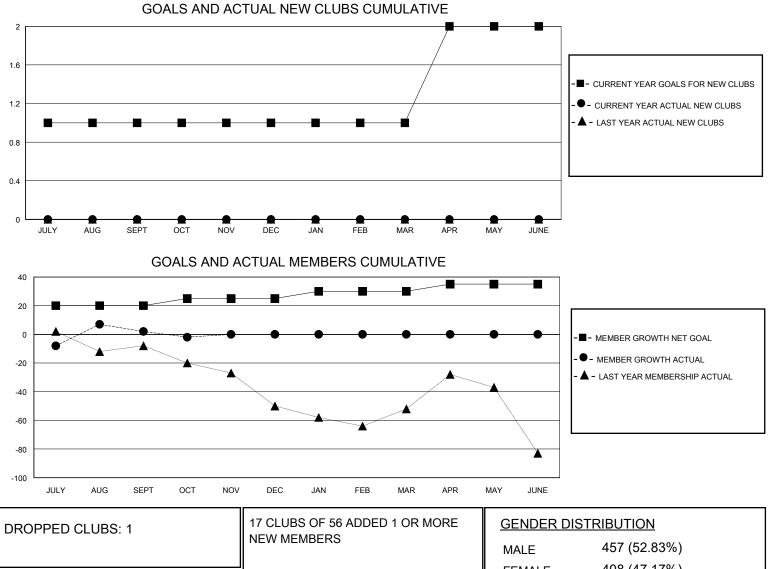

## District 410 W

Results as of: 10/31/2024

| GMT:          |               | GMT CA      |               |                       |                        |                         |                                                    |  |  |
|---------------|---------------|-------------|---------------|-----------------------|------------------------|-------------------------|----------------------------------------------------|--|--|
|               | Club          | S           |               | Members               |                        |                         |                                                    |  |  |
|               | RESULTS FOR   | R 2024-2025 |               | RESULTS FOR 2024-2025 |                        |                         |                                                    |  |  |
| QUARTER       | NEW CLUB GOAL | NEW CLUBS   | DROPPED CLUBS |                       | BER GROWTH NET<br>GOAL | MEMBER GROWTH<br>ACTUAL | DROPPED<br>MEMBERS ACTUAL<br>(including transfers) |  |  |
| JULY/AUG/SEPT | 1             | 0           | 1             | JULY/AUG/SEPT         | 20                     | 40                      | 32                                                 |  |  |
| OCT/NOV/DEC   | 0             | 0           | 0             | OCT/NOV/DEC           | 5                      | 6                       | 9                                                  |  |  |
| JAN/FEB/MAR   | 0             | 0           | 0             | JAN/FEB/MAR           | 5                      | 0                       | 0                                                  |  |  |
| APR/MAY/JUNE  | 1             | 0           | 0             | APR/MAY/JUNE          | 5                      | 0                       | 0                                                  |  |  |